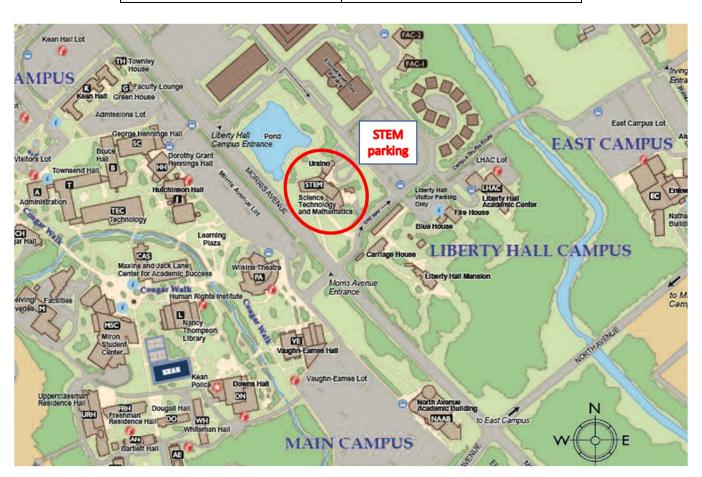

## Directions to Kean University New Jersey Center for Science, Technology & Mathematics (STEM Building) 1075 Morris Ave., Union, NJ 07083

From the parking lot, the entrance level of the STEM building is on the second floor. Locations of the various parts of the event are as follows:

| Exhibits        | 1st floor, Atrium            |
|-----------------|------------------------------|
| Judges' Room    | 6th floor, Conference Center |
| Advisor Meeting | 4th floor, Room 401          |
| Awards Ceremony | 2nd floor, Auditorium        |